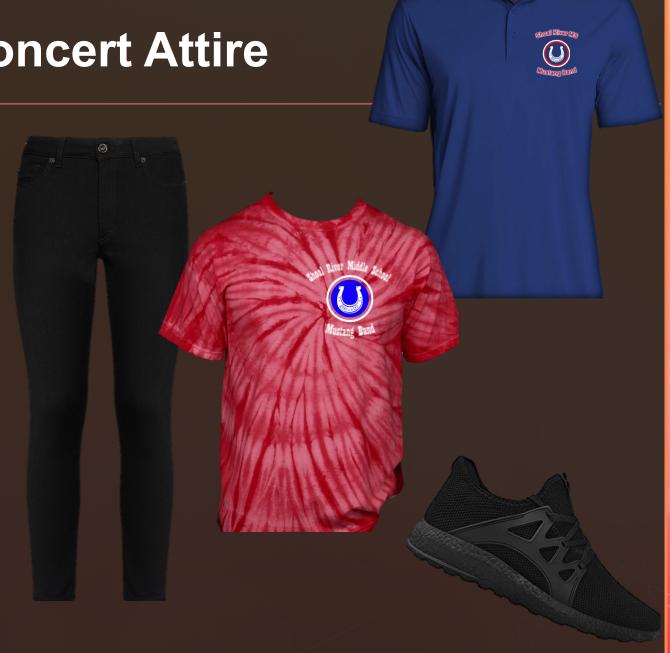

## Tradition of Excellence

Comprehensive Band Method
by Bruce Pearson & Ryan Nowlin

**Concert Attire** 

- Band T-Shirt / Polo Shirt
  - Shirt determined before performances
- **Black Pants** 
  - NO rips/holes
- **Black Tennis Shoes**
- **Optional**: Black Belt

#### **Band Shirts**

- Both shirts will be needed by all Mustang Band members.
  - We will change the band t-shirt out yearly, but the polo will remain the same.
- Shirts are \$20 each
  - In the future, you'll only need to purchase the new year's t-shirt
- Adult sizes only
- REQUIRED for band performances and field trips