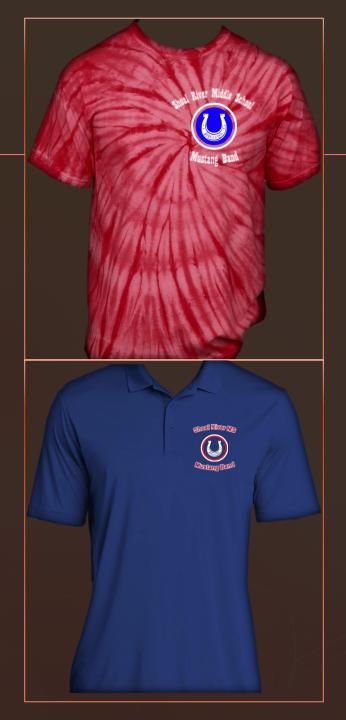

#### **Band Shirts**

- Both shirts will be needed by all Mustang Band members.
  - We will change the band t-shirt out yearly, but the polo will remain the same.
- Shirts are \$20 each
  - In the future, you'll only need to purchase the new year's t-shirt
- Adult sizes only
- REQUIRED for band performances and field trips