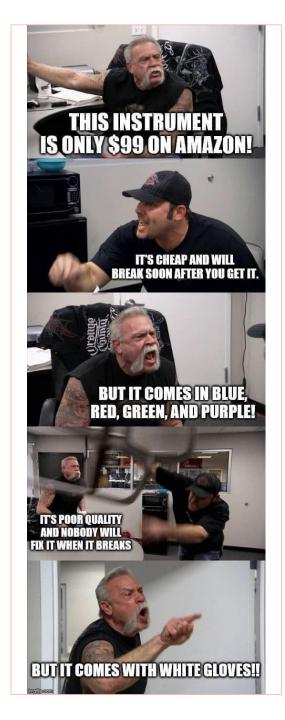

### Beware of cheap instruments on the internet!

- There are tons of instruments online that seem like inexpensive starters, but, in my professional opinion, they aren't worth it.
- These instruments break easily and cannot be repaired by instrument repair shops
- They are very difficult to play, especially when trying to match pitches and sound with a large band
- Rule of thumb: typically, if it comes with white gloves or comes in a bunch of different colors, do not waste your time or money!