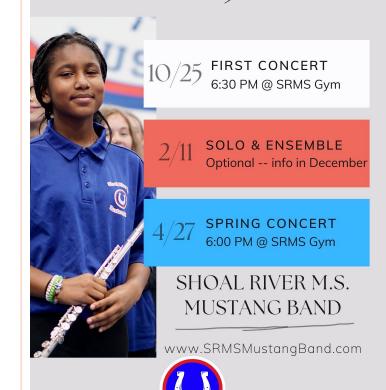

# Important Beginning Band Dates 2022-2023

Shoal River Band
Beginning Band
Performances
2022-2023